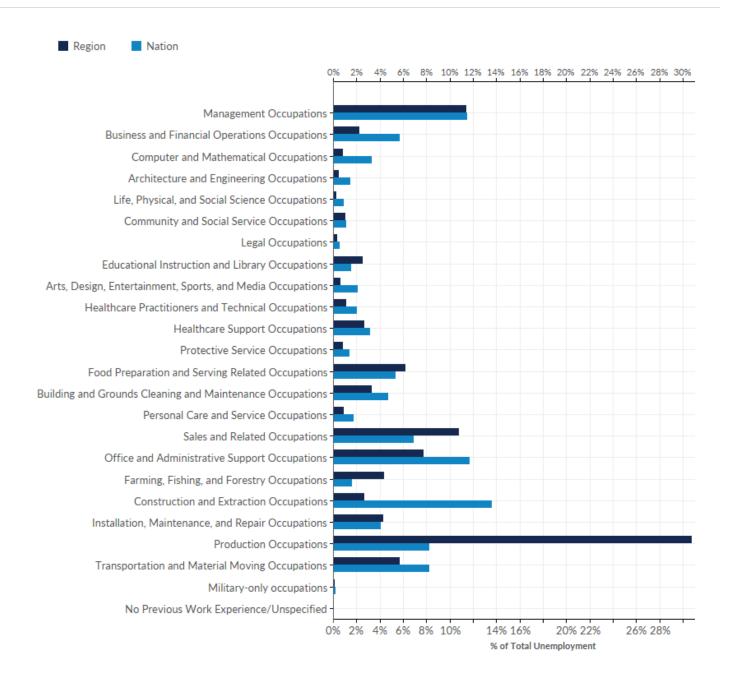

#### Regions:

| Code  | Description      |
|-------|------------------|
| 40001 | Adair County, OK |

329 Total Unemployment (12/2023)

| SOC         | Occupation                                                    | Unemployed<br>(12/2023) | % of Regional<br>Unemployment | % of National<br>Unemployment |
|-------------|---------------------------------------------------------------|-------------------------|-------------------------------|-------------------------------|
| 11-<br>0000 | Management Occupations                                        | 37                      | 11%                           | 11%                           |
| 13-<br>0000 | Business and Financial Operations Occupations                 | 7                       | 2%                            | 6%                            |
| 15-<br>0000 | Computer and Mathematical Occupations                         | 3                       | 1%                            | 3%                            |
| 17-<br>0000 | Architecture and Engineering Occupations                      | 1                       | 0%                            | 1%                            |
| 19-<br>0000 | Life, Physical, and Social Science Occupations                | 1                       | 0%                            | 1%                            |
| 21-<br>0000 | Community and Social Service Occupations                      | 3                       | 1%                            | 1%                            |
| 23-<br>0000 | Legal Occupations                                             | 1                       | 0%                            | 0%                            |
| 25-<br>0000 | Educational Instruction and Library Occupations               | 8                       | 2%                            | 2%                            |
| 27-<br>0000 | Arts, Design, Entertainment, Sports, and Media<br>Occupations | 2                       | 1%                            | 2%                            |
| 29-<br>0000 | Healthcare Practitioners and Technical Occupations            | 3                       | 1%                            | 2%                            |
| 31-<br>0000 | Healthcare Support Occupations                                | 9                       | 3%                            | 3%                            |
| 33-<br>0000 | Protective Service Occupations                                | 2                       | 1%                            | 1%                            |
| 35-<br>0000 | Food Preparation and Serving Related Occupations              | 20                      | 6%                            | 5%                            |
| 37-<br>0000 | Building and Grounds Cleaning and Maintenance<br>Occupations  | 11                      | 3%                            | 5%                            |
| 39-<br>0000 | Personal Care and Service Occupations                         | 3                       | 1%                            | 2%                            |
| 41-<br>0000 | Sales and Related Occupations                                 | 35                      | 11%                           | 7%                            |
| 43-<br>0000 | Office and Administrative Support Occupations                 | 25                      | 8%                            | 12%                           |
| 45-<br>0000 | Farming, Fishing, and Forestry Occupations                    | 14                      | 4%                            | 2%                            |
|             |                                                               |                         |                               |                               |

| 47-<br>0000 | Construction and Extraction Occupations           | 9   | 3%  | 14% |
|-------------|---------------------------------------------------|-----|-----|-----|
| 49-<br>0000 | Installation, Maintenance, and Repair Occupations | 14  | 4%  | 4%  |
| 51-<br>0000 | Production Occupations                            | 101 | 31% | 8%  |
| 53-<br>0000 | Transportation and Material Moving Occupations    | 19  | 6%  | 8%  |
| 55-<br>0000 | Military-only occupations                         | 0   | 0%  | 0%  |
| 99-<br>0000 | No Previous Work Experience/Unspecified           | 0   | 0%  | 0%  |