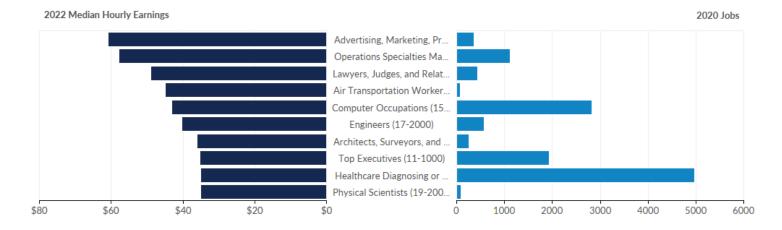

## **Highest Paying Occupations**

| Occupation                                                                  | 2020 Jobs | 2023 Jobs | Change in<br>Jobs (2020-<br>2023) | % Change | 2022 Median<br>Hourly Earnings |
|-----------------------------------------------------------------------------|-----------|-----------|-----------------------------------|----------|--------------------------------|
| Advertising, Marketing, Promotions,<br>Public Relations, and Sales Managers | 361       | 441       | 80                                | 22%      | \$60.76                        |
| Operations Specialties Managers                                             | 1,117     | 1,406     | 289                               | 26%      | \$57.84                        |
| Lawyers, Judges, and Related Workers                                        | 445       | 516       | 71                                | 16%      | \$49.02                        |
| Air Transportation Workers                                                  | 76        | 58        | -18                               | -24%     | \$44.91                        |
| Computer Occupations                                                        | 2,824     | 2,963     | 139                               | 5%       | \$43.03                        |
| Engineers                                                                   | 569       | 654       | 85                                | 15%      | \$40.39                        |
| Architects, Surveyors, and Cartographers                                    | 255       | 263       | 8                                 | 3%       | \$36.09                        |
| Top Executives                                                              | 1,931     | 2,941     | 1,010                             | 52%      | \$35.22                        |
| Healthcare Diagnosing or Treating Practitioners                             | 4,971     | 5,581     | 610                               | 12%      | \$35.02                        |
| Physical Scientists                                                         | 92        | 96        | 4                                 | 4%       | \$34.98                        |
| Rail Transportation Workers                                                 | 24        | 22        | -2                                | -8%      | \$34.26                        |
| Mathematical Science Occupations                                            | 299       | 419       | 120                               | 40%      | \$34.07                        |
| Business Operations Specialists                                             | 4,895     | 5,569     | 674                               | 14%      | \$34.05                        |
| Postsecondary Teachers                                                      | 2,460     | 2,621     | 161                               | 7%       | \$33.68                        |
| Social Scientists and Related Workers                                       | 161       | 145       | -16                               | -10%     | \$32.86                        |
| Other Management Occupations                                                | 3,416     | 3,904     | 488                               | 14%      | \$32.43                        |
| Life Scientists                                                             | 271       | 187       | -84                               | -31%     | \$31.63                        |