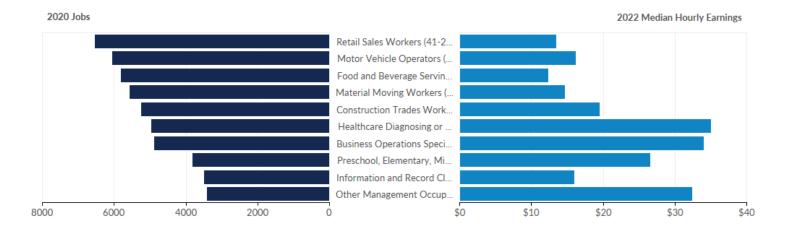

## **Largest Occupations**

| Occupation                                                                                          | 2020 Jobs | 2023 Jobs | Change in<br>Jobs (2020-<br>2023) | % Change | 2022 Median<br>Hourly Earnings |
|-----------------------------------------------------------------------------------------------------|-----------|-----------|-----------------------------------|----------|--------------------------------|
| Retail Sales Workers                                                                                | 6,548     | 6,974     | 426                               | 7%       | \$13.52                        |
| Motor Vehicle Operators                                                                             | 6,061     | 5,558     | -503                              | -8%      | \$16.25                        |
| Food and Beverage Serving Workers                                                                   | 5,822     | 6,796     | 974                               | 17%      | \$12.44                        |
| Material Moving Workers                                                                             | 5,584     | 6,405     | 821                               | 15%      | \$14.74                        |
| Construction Trades Workers                                                                         | 5,253     | 5,572     | 319                               | 6%       | \$19.52                        |
| Healthcare Diagnosing or Treating<br>Practitioners                                                  | 4,971     | 5,581     | 610                               | 12%      | \$35.02                        |
| Business Operations Specialists                                                                     | 4,895     | 5,569     | 674                               | 14%      | \$34.05                        |
| Preschool, Elementary, Middle,<br>Secondary, and Special Education<br>Teachers                      | 3,832     | 4,093     | 261                               | 7%       | \$26.57                        |
| Information and Record Clerks                                                                       | 3,508     | 4,018     | 510                               | 15%      | \$16.01                        |
| Other Management Occupations                                                                        | 3,416     | 3,904     | 488                               | 14%      | \$32.43                        |
| Other Production Occupations                                                                        | 3,252     | 2,934     | -318                              | -10%     | \$17.78                        |
| Other Office and Administrative Support Workers                                                     | 3,027     | 2,917     | -110                              | -4%      | \$16.28                        |
| Home Health and Personal Care Aides;<br>and Nursing Assistants, Orderlies, and<br>Psychiatric Aides | 3,017     | 3,141     | 124                               | 4%       | \$14.69                        |
| Computer Occupations                                                                                | 2,824     | 2,963     | 139                               | 5%       | \$43.03                        |
| Other Installation, Maintenance, and Repair Occupations                                             | 2,734     | 3,149     | 415                               | 15%      | \$20.55                        |