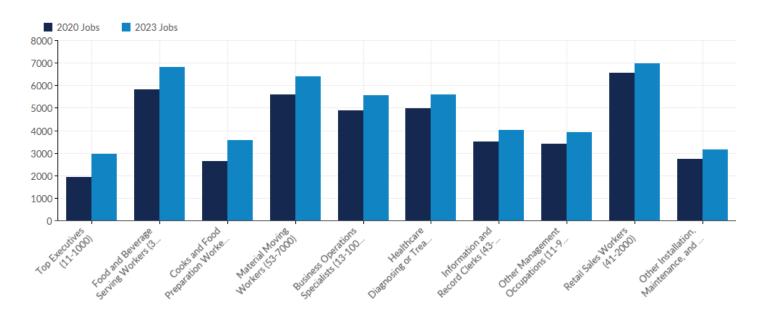

## **Largest Occupations**

| Occupation                                                                                          | 2020 Jobs | 2023 Jobs | Change in<br>Jobs (2020-<br>2023) | % Change | 2022 Median<br>Hourly Earnings |
|-----------------------------------------------------------------------------------------------------|-----------|-----------|-----------------------------------|----------|--------------------------------|
| Retail Sales Workers                                                                                | 6,548     | 6,974     | 426                               | 7%       | \$13.52                        |
| Motor Vehicle Operators                                                                             | 6,061     | 5,558     | -503                              | -8%      | \$16.25                        |
| Food and Beverage Serving Workers                                                                   | 5,822     | 6,796     | 974                               | 17%      | \$12.44                        |
| Material Moving Workers                                                                             | 5,584     | 6,405     | 821                               | 15%      | \$14.74                        |
| Construction Trades Workers                                                                         | 5,253     | 5,572     | 319                               | 6%       | \$19.52                        |
| Healthcare Diagnosing or Treating<br>Practitioners                                                  | 4,971     | 5,581     | 610                               | 12%      | \$35.02                        |
| Business Operations Specialists                                                                     | 4,895     | 5,569     | 674                               | 14%      | \$34.05                        |
| Preschool, Elementary, Middle,<br>Secondary, and Special Education<br>Teachers                      | 3,832     | 4,093     | 261                               | 7%       | \$26.57                        |
| Information and Record Clerks                                                                       | 3,508     | 4,018     | 510                               | 15%      | \$16.01                        |
| Other Management Occupations                                                                        | 3,416     | 3,904     | 488                               | 14%      | \$32.43                        |
| Other Production Occupations                                                                        | 3,252     | 2,934     | -318                              | -10%     | \$17.78                        |
| Other Office and Administrative Support Workers                                                     | 3,027     | 2,917     | -110                              | -4%      | \$16.28                        |
| Home Health and Personal Care Aides;<br>and Nursing Assistants, Orderlies, and<br>Psychiatric Aides | 3,017     | 3,141     | 124                               | 4%       | \$14.69                        |
| Computer Occupations                                                                                | 2,824     | 2,963     | 139                               | 5%       | \$43.03                        |
| Other Installation, Maintenance, and Repair Occupations                                             | 2,734     | 3,149     | 415                               | 15%      | \$20.55                        |

| Building Cleaning and Pest Control<br>Workers                                     | 2,661 | 2,967 | 306   | 11%  | \$13.34 |
|-----------------------------------------------------------------------------------|-------|-------|-------|------|---------|
| Cooks and Food Preparation Workers                                                | 2,648 | 3,556 | 908   | 34%  | \$13.11 |
| Health Technologists and Technicians                                              | 2,635 | 2,866 | 231   | 9%   | \$21.54 |
| Postsecondary Teachers                                                            | 2,460 | 2,621 | 161   | 7%   | \$33.68 |
| Food Processing Workers                                                           | 2,144 | 2,169 | 25    | 1%   | \$14.13 |
| Top Executives                                                                    | 1,931 | 2,941 | 1,010 | 52%  | \$35.22 |
| Other Educational Instruction and Library<br>Occupations                          | 1,926 | 2,128 | 202   | 10%  | \$14.72 |
| Material Recording, Scheduling,<br>Dispatching, and Distributing Workers          | 1,807 | 1,974 | 167   | 9%   | \$19.41 |
| Financial Clerks                                                                  | 1,605 | 1,763 | 158   | 10%  | \$17.76 |
| Assemblers and Fabricators                                                        | 1,573 | 1,482 | -91   | -6%  | \$16.53 |
| Vehicle and Mobile Equipment<br>Mechanics, Installers, and Repairers              | 1,501 | 1,685 | 184   | 12%  | \$20.72 |
| Other Personal Care and Service Workers                                           | 1,483 | 1,500 | 17    | 1%   | \$12.13 |
| Other Healthcare Support Occupations                                              | 1,404 | 1,556 | 152   | 11%  | \$16.59 |
| Secretaries and Administrative Assistants                                         | 1,402 | 1,409 | 7     | 0%   | \$17.73 |
| Financial Specialists                                                             | 1,390 | 1,599 | 209   | 15%  | \$29.68 |
| Supervisors of Sales Workers                                                      | 1,334 | 1,352 | 18    | 1%   | \$21.35 |
| Sales Representatives, Wholesale and Manufacturing                                | 1,262 | 1,075 | -187  | -15% | \$30.65 |
| Sales Representatives, Services                                                   | 1,200 | 1,458 | 258   | 22%  | \$21.28 |
| Supervisors of Office and Administrative Support Workers                          | 1,146 | 1,249 | 103   | 9%   | \$28.25 |
| Counselors, Social Workers, and Other<br>Community and Social Service Specialists | 1,126 | 1,285 | 159   | 14%  | \$21.99 |
| Metal Workers and Plastic Workers                                                 | 1,125 | 1,173 | 48    | 4%   | \$20.35 |
| Operations Specialties Managers                                                   | 1,117 | 1,406 | 289   | 26%  | \$57.84 |
| Supervisors of Food Preparation and<br>Serving Workers                            | 1,083 | 1,434 | 351   | 32%  | \$14.85 |
|                                                                                   |       |       |       |      |         |