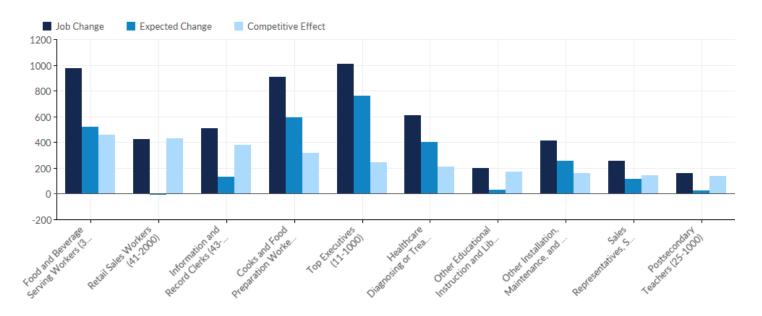

#### **Highest Performing Occupations**

| Occupation                                              | Job<br>Change | Occ Mix<br>Effect | Nat<br>Growth<br>Effect | Expected<br>Change | Competitive<br>Effect | 2022<br>Median<br>Hourly<br>Earnings |
|---------------------------------------------------------|---------------|-------------------|-------------------------|--------------------|-----------------------|--------------------------------------|
| Food and Beverage Serving<br>Workers                    | 974           | 55                | 464                     | 519                | 455                   | \$12.44                              |
| Retail Sales Workers                                    | 426           | -525              | 522                     | -3                 | 429                   | \$13.52                              |
| Information and Record Clerks                           | 510           | -150              | 280                     | 130                | 381                   | \$16.01                              |
| Cooks and Food Preparation<br>Workers                   | 908           | 379               | 211                     | 590                | 317                   | \$13.11                              |
| Top Executives                                          | 1,010         | 610               | 154                     | 764                | 246                   | \$35.22                              |
| Healthcare Diagnosing or<br>Treating Practitioners      | 610           | 5                 | 396                     | 401                | 209                   | \$35.02                              |
| Other Educational Instruction and Library Occupations   | 202           | -124              | 154                     | 30                 | 172                   | \$14.72                              |
| Other Installation, Maintenance, and Repair Occupations | 415           | 37                | 218                     | 255                | 160                   | \$20.55                              |
| Sales Representatives, Services                         | 258           | 17                | 96                      | 113                | 146                   | \$21.28                              |
| Postsecondary Teachers                                  | 161           | -173              | 196                     | 23                 | 138                   | \$33.68                              |
| Building Cleaning and Pest<br>Control Workers           | 306           | -32               | 212                     | 180                | 127                   | \$13.34                              |
| Construction Trades Workers                             | 319           | -223              | 419                     | 196                | 123                   | \$19.52                              |
| Financial Clerks                                        | 158           | -88               | 128                     | 40                 | 118                   | \$17.76                              |
|                                                         |               |                   |                         |                    |                       |                                      |