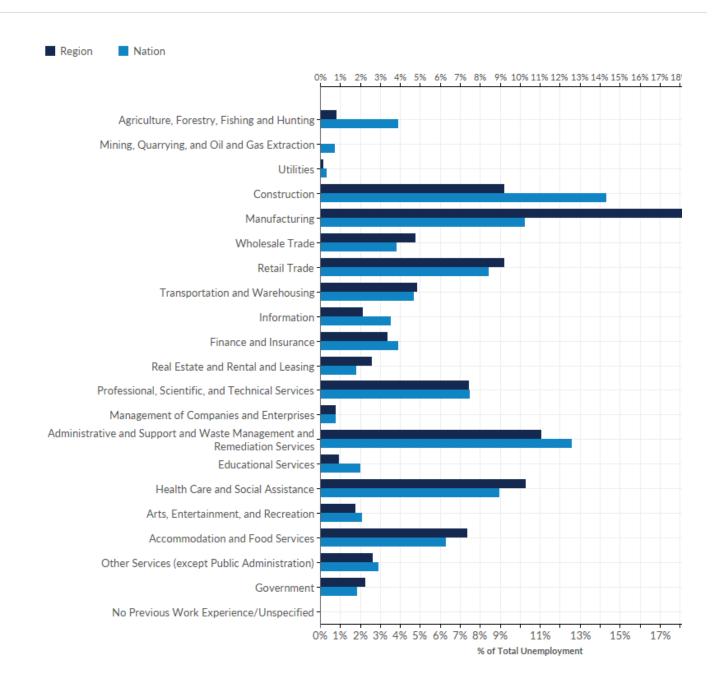

#### Total Unemployment (12/2023)

| 21       Mining, Quarrying, and Oil and Gas Extraction       0       0%       1%         22       Utilities       4       0%       0%         23       Construction       281       9%       14%         31       Manufacturing       578       19%       10%         42       Wholesale Trade       146       5%       4%         44       Retail Trade       281       9%       8%         48       Transportation and Warehousing       148       5%       5%         51       Information       64       2%       3%         52       Finance and Insurance       102       3%       4%         53       Real Estate and Rental and Leasing       78       3%       2%         54       Professional, Scientific, and Technical Services       227       7%       7%         55       Management of Companies and Enterprises       23       1%       1%         56       Administrative and Support and Waste Management and Rendeliation Services       28       1%       2%         61       Educational Services       28       1%       2%         62       Health Care and Social Assistance       314       10%       9%                                                                                                                                                                                                                                                                                                                                                                                                                                                                                                                                                                                                                                                                                                                                                                                                                                                                                                                                                                                            | NAICS | Industry                                         | Unemployed<br>(12/2023) | % of Regional<br>Unemployment | % of National<br>Unemployment |
|--------------------------------------------------------------------------------------------------------------------------------------------------------------------------------------------------------------------------------------------------------------------------------------------------------------------------------------------------------------------------------------------------------------------------------------------------------------------------------------------------------------------------------------------------------------------------------------------------------------------------------------------------------------------------------------------------------------------------------------------------------------------------------------------------------------------------------------------------------------------------------------------------------------------------------------------------------------------------------------------------------------------------------------------------------------------------------------------------------------------------------------------------------------------------------------------------------------------------------------------------------------------------------------------------------------------------------------------------------------------------------------------------------------------------------------------------------------------------------------------------------------------------------------------------------------------------------------------------------------------------------------------------------------------------------------------------------------------------------------------------------------------------------------------------------------------------------------------------------------------------------------------------------------------------------------------------------------------------------------------------------------------------------------------------------------------------------------------------------------------------------|-------|--------------------------------------------------|-------------------------|-------------------------------|-------------------------------|
| 22         Utilities         4         0%         0%           23         Construction         281         9%         14%           31         Manufacturing         578         19%         10%           42         Wholesale Trade         146         5%         4%           44         Retail Trade         281         9%         8%           48         Transportation and Warehousing         148         5%         5%           51         Information         64         2%         3%           52         Finance and Insurance         102         3%         4%           53         Real Estate and Rental and Leasing         78         3%         2%           54         Professional, Scientific, and Technical Services         227         7%         7%           55         Management of Companies and Enterprises         23         1%         1%           56         Administrative and Support and Waste Management and Remediation Services         28         1%         2%           61         Educational Services         28         1%         2%           71         Arts, Entertainment, and Recreation         53         2%         2%           72 <td>11</td> <td>Agriculture, Forestry, Fishing and Hunting</td> <td>24</td> <td>1%</td> <td>4%</td>                                                                                                                                                                                                                                                                                                                                                                                                                                                                                                                                                                                                                                                                                                                                                                                                                           | 11    | Agriculture, Forestry, Fishing and Hunting       | 24                      | 1%                            | 4%                            |
| 23         Construction         281         9%         14%           31         Manufacturing         578         19%         10%           42         Wholesale Trade         146         5%         4%           44         Retail Trade         281         9%         8%           48         Transportation and Warehousing         148         5%         5%           51         Information         64         2%         3%           52         Finance and Insurance         102         3%         4%           53         Real Estate and Rental and Leasing         78         3%         2%           54         Professional, Scientific, and Technical Services         227         7%         7%           55         Management of Companies and Enterprises         23         1%         1%           56         Administrative and Support and Waste Management and Remediation Services         28         1%         2%           61         Educational Services         28         1%         2%           62         Health Care and Social Assistance         314         10%         9%           71         Arts, Entertainment, and Recreation         53         2%         2%                                                                                                                                                                                                                                                                                                                                                                                                                                                                                                                                                                                                                                                                                                                                                                                                                                                                                                                 | 21    | Mining, Quarrying, and Oil and Gas Extraction    | 0                       | 0%                            | 1%                            |
| 31         Manufacturing         578         19%         10%           42         Wholesale Trade         146         5%         4%           44         Retail Trade         281         9%         8%           48         Transportation and Warehousing         148         5%         5%           51         Information         64         2%         3%           52         Finance and Insurance         102         3%         4%           53         Real Estate and Rental and Leasing         78         3%         2%           54         Professional, Scientific, and Technical Services         227         7%         7%           55         Management of Companies and Enterprises         23         1%         1%           56         Administrative and Support and Waste Management and Remediation Services         28         1%         2%           61         Educational Services         28         1%         2%           62         Health Care and Social Assistance         314         10%         9%           72         Accommodation and Food Services         225         7%         6%           81         Other Services (except Public Administration)         80         3%                                                                                                                                                                                                                                                                                                                                                                                                                                                                                                                                                                                                                                                                                                                                                                                                                                                                                                | 22    | Utilities                                        | 4                       | 0%                            | 0%                            |
| 42       Wholesale Trade       146       5%       4%         44       Retail Trade       281       9%       8%         48       Transportation and Warehousing       148       5%       5%         51       Information       64       2%       3%         52       Finance and Insurance       102       3%       4%         53       Real Estate and Rental and Leasing       78       3%       2%         54       Professional, Scientific, and Technical Services       227       7%       7%         55       Management of Companies and Enterprises       23       1%       1%         56       Administrative and Support and Waste Management and Remediation Services       28       1%       2%         61       Educational Services       28       1%       2%         62       Health Care and Social Assistance       314       10%       9%         71       Arts, Entertainment, and Recreation       53       2%       2%         72       Accommodation and Food Services       225       7%       6%         81       Other Services (except Public Administration)       80       3%       3%         90       Government       68       2                                                                                                                                                                                                                                                                                                                                                                                                                                                                                                                                                                                                                                                                                                                                                                                                                                                                                                                                                               | 23    | Construction                                     | 281                     | 9%                            | 14%                           |
| 44         Retail Trade         281         9%         8%           48         Transportation and Warehousing         148         5%         5%           51         Information         64         2%         3%           52         Finance and Insurance         102         3%         4%           53         Real Estate and Rental and Leasing         78         3%         2%           54         Professional, Scientific, and Technical Services         227         7%         7%           55         Management of Companies and Enterprises         23         1%         1%           56         Administrative and Support and Waste Management and Remediation Services         338         11%         13%           61         Educational Services         28         1%         2%           62         Health Care and Social Assistance         314         10%         9%           71         Arts, Entertainment, and Recreation         53         2%         2%           72         Accommodation and Food Services         225         7%         6%           81         Other Services (except Public Administration)         80         3%         3%           90         Government         68                                                                                                                                                                                                                                                                                                                                                                                                                                                                                                                                                                                                                                                                                                                                                                                                                                                                                           | 31    | Manufacturing                                    | 578                     | 19%                           | 10%                           |
| 48         Transportation and Warehousing         148         5%         5%           51         Information         64         2%         3%           52         Finance and Insurance         102         3%         4%           53         Real Estate and Rental and Leasing         78         3%         2%           54         Professional, Scientific, and Technical Services         227         7%         7%           55         Management of Companies and Enterprises         23         1%         1%           56         Administrative and Support and Waste Management and Remediation Services         338         11%         13%           61         Educational Services         28         1%         2%           62         Health Care and Social Assistance         314         10%         9%           71         Arts, Entertainment, and Recreation         53         2%         2%           72         Accommodation and Food Services         225         7%         6%           81         Other Services (except Public Administration)         80         3%         3%           90         Government         68         2%         2%                                                                                                                                                                                                                                                                                                                                                                                                                                                                                                                                                                                                                                                                                                                                                                                                                                                                                                                                         | 42    | Wholesale Trade                                  | 146                     | 5%                            | 4%                            |
| 51       Information       64       2%       3%         52       Finance and Insurance       102       3%       4%         53       Real Estate and Rental and Leasing       78       3%       2%         54       Professional, Scientific, and Technical Services       227       7%       7%         55       Management of Companies and Enterprises       23       1%       1%         56       Administrative and Support and Waste Management and Remediation Services       338       11%       13%         61       Educational Services       28       1%       2%         62       Health Care and Social Assistance       314       10%       9%         71       Arts, Entertainment, and Recreation       53       2%       2%         72       Accommodation and Food Services       225       7%       6%         81       Other Services (except Public Administration)       80       3%       3%         90       Government       68       2%       2%                                                                                                                                                                                                                                                                                                                                                                                                                                                                                                                                                                                                                                                                                                                                                                                                                                                                                                                                                                                                                                                                                                                                                     | 44    | Retail Trade                                     | 281                     | 9%                            | 8%                            |
| 52       Finance and Insurance       102       3%       4%         53       Real Estate and Rental and Leasing       78       3%       2%         54       Professional, Scientific, and Technical Services       227       7%       7%         55       Management of Companies and Enterprises       23       1%       1%         56       Administrative and Support and Waste Management and Remediation Services       338       11%       13%         61       Educational Services       28       1%       2%         62       Health Care and Social Assistance       314       10%       9%         71       Arts, Entertainment, and Recreation       53       2%       2%         72       Accommodation and Food Services       225       7%       6%         81       Other Services (except Public Administration)       80       3%       3%         90       Government       68       2%       2%                                                                                                                                                                                                                                                                                                                                                                                                                                                                                                                                                                                                                                                                                                                                                                                                                                                                                                                                                                                                                                                                                                                                                                                                             | 48    | Transportation and Warehousing                   | 148                     | 5%                            | 5%                            |
| 53Real Estate and Rental and Leasing783%2%54Professional, Scientific, and Technical Services2277%7%55Management of Companies and Enterprises231%1%56Administrative and Support and Waste Management and Remediation Services33811%13%61Educational Services281%2%62Health Care and Social Assistance31410%9%71Arts, Entertainment, and Recreation532%2%72Accommodation and Food Services2257%6%81Other Services (except Public Administration)803%3%90Government682%2%                                                                                                                                                                                                                                                                                                                                                                                                                                                                                                                                                                                                                                                                                                                                                                                                                                                                                                                                                                                                                                                                                                                                                                                                                                                                                                                                                                                                                                                                                                                                                                                                                                                         | 51    | Information                                      | 64                      | 2%                            | 3%                            |
| Professional, Scientific, and Technical Services 227 7% 7%  Management of Companies and Enterprises 23 1% 1%  Administrative and Support and Waste Management and Remediation Services 28 11% 2%  Educational Services 28 1% 2%  Health Care and Social Assistance 314 10% 9%  Arts, Entertainment, and Recreation 53 2% 2%  Accommodation and Food Services 225 7% 6%  Other Services (except Public Administration) 80 3% 3%  Government 68 2% 2%                                                                                                                                                                                                                                                                                                                                                                                                                                                                                                                                                                                                                                                                                                                                                                                                                                                                                                                                                                                                                                                                                                                                                                                                                                                                                                                                                                                                                                                                                                                                                                                                                                                                            | 52    | Finance and Insurance                            | 102                     | 3%                            | 4%                            |
| 55Management of Companies and Enterprises231%1%56Administrative and Support and Waste Management and Remediation Services33811%13%61Educational Services281%2%62Health Care and Social Assistance31410%9%71Arts, Entertainment, and Recreation532%2%72Accommodation and Food Services2257%6%81Other Services (except Public Administration)803%3%90Government682%2%                                                                                                                                                                                                                                                                                                                                                                                                                                                                                                                                                                                                                                                                                                                                                                                                                                                                                                                                                                                                                                                                                                                                                                                                                                                                                                                                                                                                                                                                                                                                                                                                                                                                                                                                                            | 53    | Real Estate and Rental and Leasing               | 78                      | 3%                            | 2%                            |
| Administrative and Support and Waste Management and Remediation Services  61 Educational Services  62 Health Care and Social Assistance  71 Arts, Entertainment, and Recreation  72 Accommodation and Food Services  81 Other Services (except Public Administration)  80 3% 3%  90 Government  38 11% 13%  13%  14%  15%  28  16%  28  17%  28  29%  29%  29%  20%  20%  20%  20%  20%                                                                                                                                                                                                                                                                                                                                                                                                                                                                                                                                                                                                                                                                                                                                                                                                                                                                                                                                                                                                                                                                                                                                                                                                                                                                                                                                                                                                                                                                                                                                                                                                                                                                                                                                        | 54    | Professional, Scientific, and Technical Services | 227                     | 7%                            | 7%                            |
| and Remediation Services  Educational Services  28  19  Health Care and Social Assistance  71  Arts, Entertainment, and Recreation  72  Accommodation and Food Services  81  Other Services (except Public Administration)  80  318  319  319  319  310  310  310  3110  3110  31110  31110  31110  31110  31110  31110  31110  31110  31110  31110  31110  31110  31110  31110  31110  31110  31110  31110  31110  31110  31110  31110  31110  31110  31110  31110  31110  31110  31110  31110  31110  31110  31110  31110  31110  31110  31110  31110  31110  31110  31110  31110  31110  31110  31110  31110  31110  31110  31110  31110  31110  31110  31110  31110  31110  31110  31110  31110  31110  31110  31110  31110  31110  31110  31110  31110  31110  31110  31110  31110  31110  31110  31110  31110  31110  31110  31110  31110  31110  31110  31110  31110  31110  31110  31110  31110  31110  31110  31110  31110  31110  31110  31110  31110  31110  31110  31110  31110  31110  31110  31110  31110  31110  31110  31110  31110  31110  31110  31110  31110  31110  31110  31110  31110  31110  31110  31110  31110  31110  31110  31110  31110  31110  31110  31110  31110  31110  31110  31110  31110  31110  31110  31110  31110  31110  31110  31110  31110  31110  31110  31110  31110  31110  31110  31110  31110  31110  31110  31110  31110  31110  31110  31110  31110  31110  31110  31110  31110  31110  31110  31110  31110  31110  31110  31110  31110  31110  31110  31110  31110  31110  31110  31110  31110  31110  31110  31110  31110  31110  31110  31110  31110  31110  31110  31110  31110  31110  31110  31110  31110  31110  31110  31110  31110  31110  31110  31110  31110  31110  31110  31110  31110  31110  31110  31110  31110  31110  31110  31110  31110  31110  31110  31110  31110  31110  31110  31110  31110  31110  31110  31110  31110  31110  31110  31110  31110  31110  31110  31110  31110  31110  31110  31110  31110  31110  31110  31110  31110  31110  31110  31110  31110  31110  31110  31110  31110  31110  31110  31110  31110  31110  31110  31110  3111 | 55    | Management of Companies and Enterprises          | 23                      | 1%                            | 1%                            |
| 62Health Care and Social Assistance31410%9%71Arts, Entertainment, and Recreation532%2%72Accommodation and Food Services2257%6%81Other Services (except Public Administration)803%3%90Government682%2%                                                                                                                                                                                                                                                                                                                                                                                                                                                                                                                                                                                                                                                                                                                                                                                                                                                                                                                                                                                                                                                                                                                                                                                                                                                                                                                                                                                                                                                                                                                                                                                                                                                                                                                                                                                                                                                                                                                          | 56    |                                                  | 338                     | 11%                           | 13%                           |
| 71 Arts, Entertainment, and Recreation 53 2% 2% 72 Accommodation and Food Services 225 7% 6% 81 Other Services (except Public Administration) 80 3% 3% 90 Government 68 2% 2%                                                                                                                                                                                                                                                                                                                                                                                                                                                                                                                                                                                                                                                                                                                                                                                                                                                                                                                                                                                                                                                                                                                                                                                                                                                                                                                                                                                                                                                                                                                                                                                                                                                                                                                                                                                                                                                                                                                                                  | 61    | Educational Services                             | 28                      | 1%                            | 2%                            |
| 72Accommodation and Food Services2257%6%81Other Services (except Public Administration)803%3%90Government682%2%                                                                                                                                                                                                                                                                                                                                                                                                                                                                                                                                                                                                                                                                                                                                                                                                                                                                                                                                                                                                                                                                                                                                                                                                                                                                                                                                                                                                                                                                                                                                                                                                                                                                                                                                                                                                                                                                                                                                                                                                                | 62    | Health Care and Social Assistance                | 314                     | 10%                           | 9%                            |
| 81 Other Services (except Public Administration) 80 3% 3% 90 Government 68 2% 2%                                                                                                                                                                                                                                                                                                                                                                                                                                                                                                                                                                                                                                                                                                                                                                                                                                                                                                                                                                                                                                                                                                                                                                                                                                                                                                                                                                                                                                                                                                                                                                                                                                                                                                                                                                                                                                                                                                                                                                                                                                               | 71    | Arts, Entertainment, and Recreation              | 53                      | 2%                            | 2%                            |
| 90 Government 68 2% 2%                                                                                                                                                                                                                                                                                                                                                                                                                                                                                                                                                                                                                                                                                                                                                                                                                                                                                                                                                                                                                                                                                                                                                                                                                                                                                                                                                                                                                                                                                                                                                                                                                                                                                                                                                                                                                                                                                                                                                                                                                                                                                                         | 72    | Accommodation and Food Services                  | 225                     | 7%                            | 6%                            |
|                                                                                                                                                                                                                                                                                                                                                                                                                                                                                                                                                                                                                                                                                                                                                                                                                                                                                                                                                                                                                                                                                                                                                                                                                                                                                                                                                                                                                                                                                                                                                                                                                                                                                                                                                                                                                                                                                                                                                                                                                                                                                                                                | 81    | Other Services (except Public Administration)    | 80                      | 3%                            | 3%                            |
| 99 No Previous Work Experience/Unspecified 0 0% 0%                                                                                                                                                                                                                                                                                                                                                                                                                                                                                                                                                                                                                                                                                                                                                                                                                                                                                                                                                                                                                                                                                                                                                                                                                                                                                                                                                                                                                                                                                                                                                                                                                                                                                                                                                                                                                                                                                                                                                                                                                                                                             | 90    | Government                                       | 68                      | 2%                            | 2%                            |
|                                                                                                                                                                                                                                                                                                                                                                                                                                                                                                                                                                                                                                                                                                                                                                                                                                                                                                                                                                                                                                                                                                                                                                                                                                                                                                                                                                                                                                                                                                                                                                                                                                                                                                                                                                                                                                                                                                                                                                                                                                                                                                                                | 99    | No Previous Work Experience/Unspecified          | 0                       | 0%                            | 0%                            |