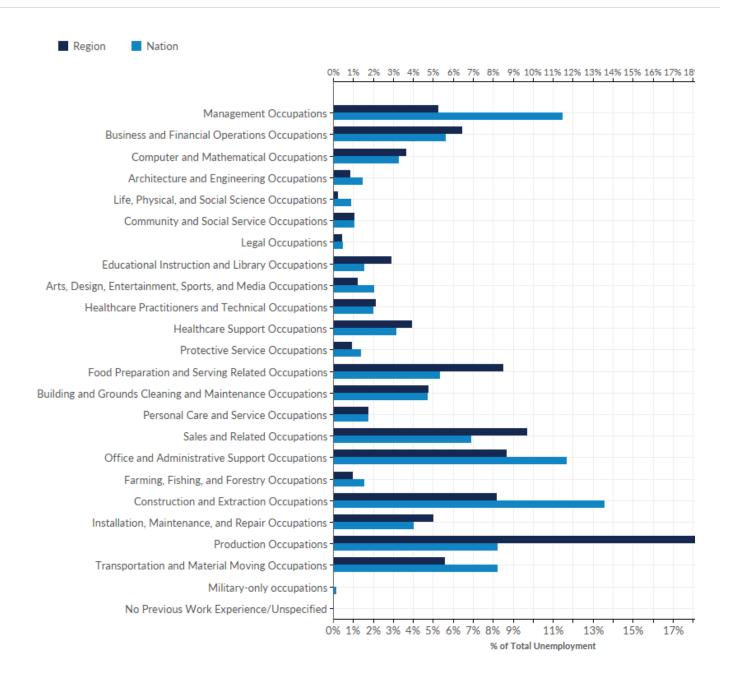

#### Regions:

| Code | Description           |
|------|-----------------------|
| 5143 | Washington County, AR |

3,062
Total Unemployment (12/2023)

| SOC         | Occupation                                                    | Unemployed<br>(12/2023) | % of Regional<br>Unemployment | % of National<br>Unemployment |
|-------------|---------------------------------------------------------------|-------------------------|-------------------------------|-------------------------------|
| 11-<br>0000 | Management Occupations                                        | 160                     | 5%                            | 11%                           |
| 13-<br>0000 | Business and Financial Operations Occupations                 | 197                     | 6%                            | 6%                            |
| 15-<br>0000 | Computer and Mathematical Occupations                         | 110                     | 4%                            | 3%                            |
| 17-<br>0000 | Architecture and Engineering Occupations                      | 25                      | 1%                            | 1%                            |
| 19-<br>0000 | Life, Physical, and Social Science Occupations                | 7                       | 0%                            | 1%                            |
| 21-<br>0000 | Community and Social Service Occupations                      | 32                      | 1%                            | 1%                            |
| 23-<br>0000 | Legal Occupations                                             | 13                      | 0%                            | 0%                            |
| 25-<br>0000 | Educational Instruction and Library Occupations               | 88                      | 3%                            | 2%                            |
| 27-<br>0000 | Arts, Design, Entertainment, Sports, and Media<br>Occupations | 37                      | 1%                            | 2%                            |
| 29-<br>0000 | Healthcare Practitioners and Technical Occupations            | 64                      | 2%                            | 2%                            |
| 31-<br>0000 | Healthcare Support Occupations                                | 120                     | 4%                            | 3%                            |
| 33-<br>0000 | Protective Service Occupations                                | 27                      | 1%                            | 1%                            |
| 35-<br>0000 | Food Preparation and Serving Related Occupations              | 260                     | 8%                            | 5%                            |
| 37-<br>0000 | Building and Grounds Cleaning and Maintenance<br>Occupations  | 145                     | 5%                            | 5%                            |
| 39-<br>0000 | Personal Care and Service Occupations                         | 53                      | 2%                            | 2%                            |
| 41-<br>0000 | Sales and Related Occupations                                 | 297                     | 10%                           | 7%                            |
| 43-<br>0000 | Office and Administrative Support Occupations                 | 265                     | 9%                            | 12%                           |
| 45-<br>0000 | Farming, Fishing, and Forestry Occupations                    | 29                      | 1%                            | 2%                            |
|             |                                                               |                         |                               |                               |

| 47-<br>0000 | Construction and Extraction Occupations           | 249 | 8%  | 14% |
|-------------|---------------------------------------------------|-----|-----|-----|
| 49-<br>0000 | Installation, Maintenance, and Repair Occupations | 152 | 5%  | 4%  |
| 51-<br>0000 | Production Occupations                            | 562 | 18% | 8%  |
| 53-<br>0000 | Transportation and Material Moving Occupations    | 170 | 6%  | 8%  |
| 55-<br>0000 | Military-only occupations                         | 0   | 0%  | 0%  |
| 99-<br>0000 | No Previous Work Experience/Unspecified           | 0   | 0%  | 0%  |